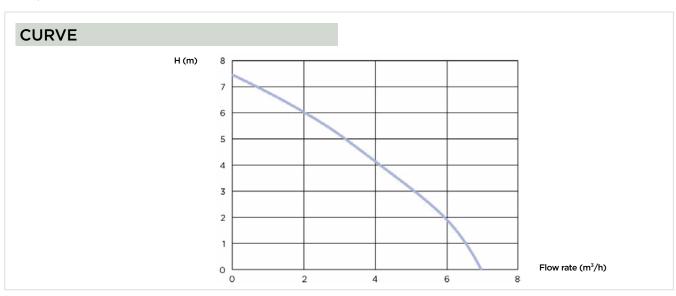

## Sanisub 400

Sanisub 400 is a submersible clear water pump for flood water from living rooms or cellars. It can lift water up to 7.5 m. It is triggered automatically by an integrated lever float. Versatile, it can be transformed into a low suction pump for residual water by using its removable drain and the float lock for continuous operation.



## **PERFORMANCE**

- Total head: 7.5 m
- Max. flow rate: 7 m³/h

## PACK CONTAINS

Sanisub 400 pump, 10 m supply cable, 90° connection elbow, non-return valve

## **PRODUCT BENEFITS**

- Automatic activation
- 7 m immersion depth
- 5 mm suction without drain
- 10 mm particle size
- Integrated non-return valve
- Float lock ring included







|                                               | Sanisub 400     |
|-----------------------------------------------|-----------------|
| Material                                      |                 |
| Shaft                                         | Stainless steel |
| Pump housing                                  | PP GF           |
| Waterproofing                                 | NBR             |
| Motor housing                                 | Stainless steel |
| Impeller                                      | PA 6 GF         |
| Electrical features                           |                 |
| Voltage (V)                                   | 230             |
| Frequency (Hz)                                | 50-60           |
| Power consumption P1 (W)