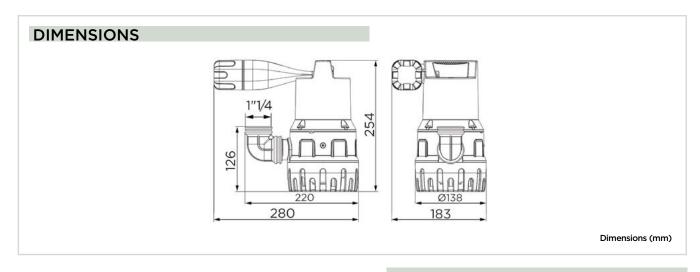

## **PRODUCT BENEFITS**

- Automatic activation
- 7 m immersion depth
- 5 mm suction without drain
- 10 mm particle size
- Integrated non-return valve
- Float lock ring included

|                                               | Sanisub 400     |
|-----------------------------------------------|-----------------|
| Material                                      |                 |
| Shaft                                         | Stainless steel |
| Pump housing                                  | PP GF           |
| Waterproofing                                 | NBR             |
| Motor housing                                 | Stainless steel |
| Impeller                                      | PA 6 GF         |
| Electrical features                           |                 |
| Voltage (V)                                   | 230             |
| Frequency (Hz)                                | 50-60           |
| Power consumption P1 (W)                      | 400             |
| Power output P2 (W)                           | 180             |
| Revolutions per minute (RPM)                  | 2800            |
| Electrical class                              | I               |
| Immersion depth (m)                           | 7               |
| Power cable: Length (m)                       | 10              |
| Hydraulics                                    |                 |
| Total head (m)                                | 7.5             |
| Max. flow rate (m³/h)                         | 7               |
| Discharge diameter G (inches)                 | 1"1/4           |
| ON level /OFF level (mm)                      | 200/50          |
| Particle size (mm)                            | 10              |
| Max. temperature of the pumped liquid (5 min) | 70°C            |
| Type of impeller                              | multi-channel   |
| Type of activation                            | float           |
| Identification and logistics                  |                 |
| Gross weight (kg)                             | 4.6             |
| Product code                                  | 33101           |
| Barcode                                       | 3308815081632   |