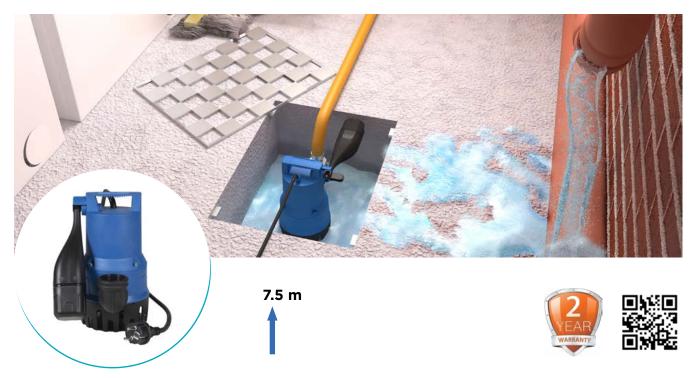

## Sanisub 400

Sanisub 400 is a submersible clear water pump for flood water from living rooms or cellars. It can lift water up to 7.5 m. It is triggered automatically by an integrated lever float. Versatile, it can be transformed into a low suction pump for residual water by using its removable drain and the float lock for continuous operation.